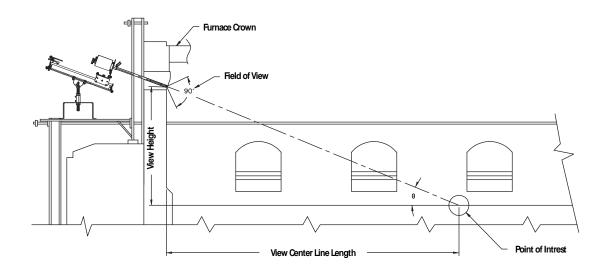

# Furnace Monitoring

# System

**CCTV Series** 

## **Air Cooled Systems**

| 1" Air Cooled Lens with Refractory Sleeve for 3" Camera Block |                                 |                                               |
|---------------------------------------------------------------|---------------------------------|-----------------------------------------------|
| Total Instrument Air                                          | 38 - 44 scfm, 80 - 100 psig     | 1.0 - 1.18 Nm <sup>3</sup> /m, 5.5 - 6.9 bar  |
| Lens Purge Air at Camera                                      | 15 - 17 scfm, 10 - 12 psig      | 0.40 - 0.45 Nm <sup>3</sup> /m, 0.7 - 1.0 bar |
| Lens Sealing Air                                              | 15 - 17 scfm, 25 - 28 psig      | 0.40 - 0.45 Nm <sup>3</sup> /m, 1.7 - 1.9 bar |
| Camera Cooling Air                                            | 8 - 10 scfm, 70 - 90 psig       | 0.21 - 0.26 Nm <sup>3</sup> /m, 4.8 - 6.2 bar |
| Retraction Cylinder Air                                       | 80 - 100 psig                   | 5.5 - 6.9 bar                                 |
| 1" Air Cooled Lens for 1/4"                                   | Camera Block                    |                                               |
| Total Instrument Air                                          | 38 - 44 scfm, 80 - 100 psig     | 1.0 - 1.18 Nm <sup>3</sup> /m, 5.5 - 6.9 bar  |
| Lens Purge Air at Camera                                      | 30 - 34 scfm, 10 - 12 psig      | 0.80 - 0.91 Nm <sup>3</sup> /m, 0.7 - 1.0 bar |
| Camera Cooling Air                                            | 8 - 10 scfm, 70 - 90 psig       | 0.21 - 0.26 Nm <sup>3</sup> /m, 4.8 - 6.2 bar |
| Retraction Cylinder Air                                       | 80 - 100 psig                   | 5.5 - 6.9 bar                                 |
| Power                                                         | 120 V 50/60 Hz                  |                                               |
|                                                               | 220 V 50/60 Hz                  |                                               |
| Video Format Signal                                           | NTSC - color                    |                                               |
|                                                               | PAL - color                     |                                               |
|                                                               | EIA - black and white           |                                               |
|                                                               | CCIR - black and white          |                                               |
| Monitor                                                       | 12 inch - black and white       |                                               |
|                                                               | 13 inch - color                 |                                               |
|                                                               | Optional larger sizes available |                                               |
| DVD Recorder                                                  | Time lapse video recording      |                                               |