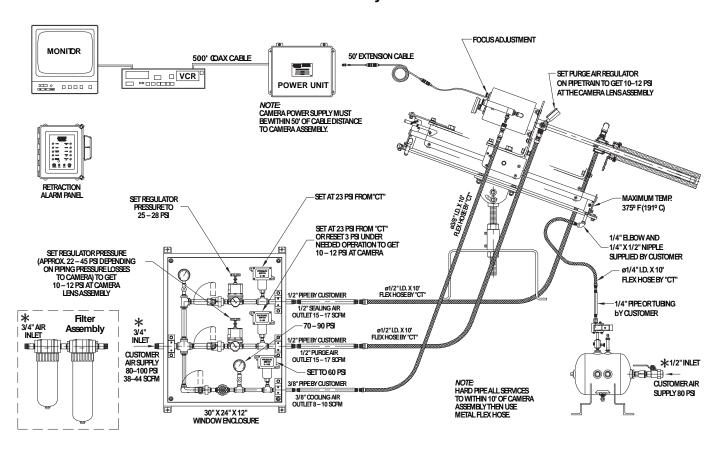

### **System Layout**

#### 1" Air Cooled Lens with Refractory Sleeve for 3" Camera Block