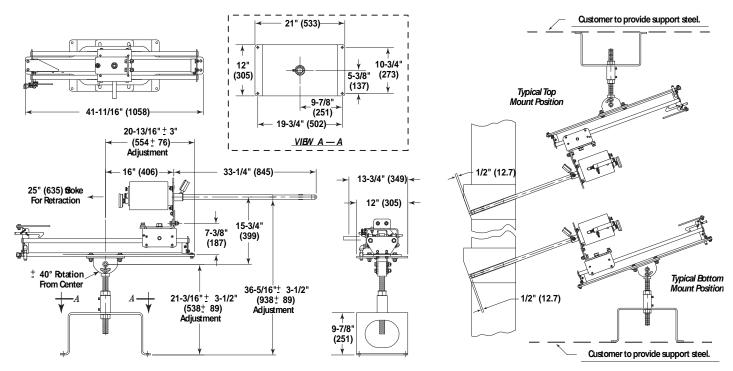

### **System Layout**

#### 1" Air Cooled Lens with Refractory Sleeve for 3" Camera Block

#### 1" Air Cooled Lens for 1-1/4" Camera Block

## **Dimensions and Specifications Common to Both Systems**

Approximate weight of components illustrated above: 220 lbs. (100 kg)