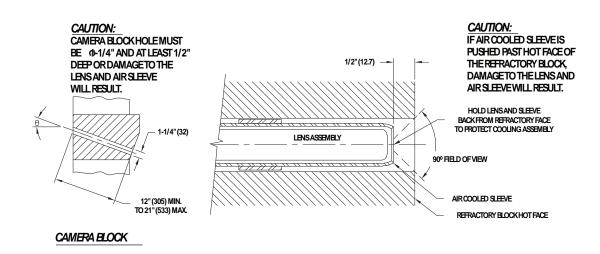

|
| Monitor                                                       | 12 inch - black and white       |                                               |
|                                                               | 13 inch - color                 |                                               |
|                                                               | Optional larger sizes available |                                               |
| DVD Recorder                                                  | Time lapse video recording      |                                               |



### **System Layout**

#### 1" Air Cooled Lens with Refractory Sleeve for 3" Camera Block





### **System Layout**

#### 1" Air Cooled Lens for 1-1/4" Camera Block





## **Dimensions and Specifications Common to Both Systems**



Approximate weight of components illustrated above: 220 lbs. (100 kg)