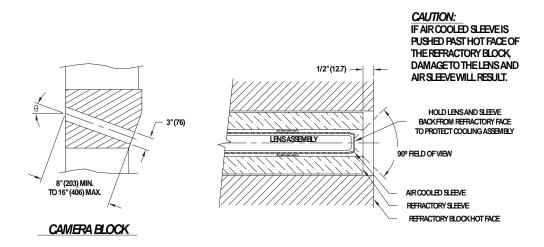

| CCIR - black and white          |                                               |
| Monitor                                                       | 12 inch - black and white       |                                               |
|                                                               | 13 inch - color                 |                                               |
|                                                               | Optional larger sizes available |                                               |
| DVD Recorder                                                  | Time lapse video recording      |                                               |



### **System Layout**

#### 1" Air Cooled Lens with Refractory Sleeve for 3" Camera Block





### **System Layout**

#### 1" Air Cooled Lens for 1-1/4" Camera Block





## **Dimensions and Specifications Common to Both Systems**



Approximate weight of components illustrated above: 220 lbs. (100 kg)