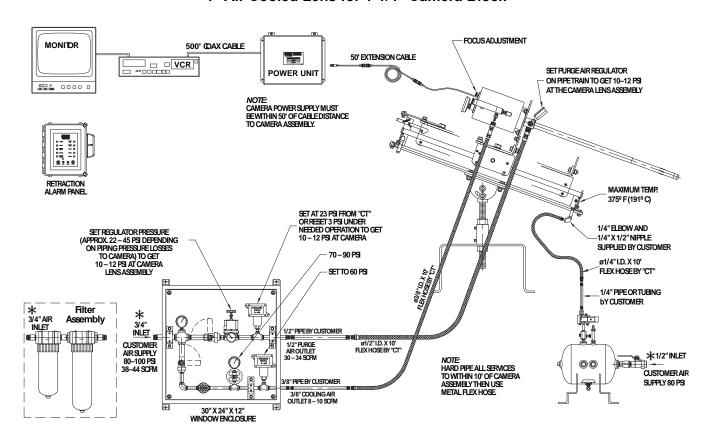

|
| Monitor                                                       | 12 inch - black and white       |                                               |
|                                                               | 13 inch - color                 |                                               |
|                                                               | Optional larger sizes available |                                               |
| DVD Recorder                                                  | Time lapse video recording      |                                               |



### **System Layout**

#### 1" Air Cooled Lens with Refractory Sleeve for 3" Camera Block





### **System Layout**

#### 1" Air Cooled Lens for 1-1/4" Camera Block





## **Dimensions and Specifications Common to Both Systems**



Approximate weight of components illustrated above: 220 lbs. (100 kg)