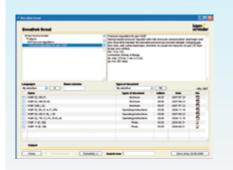

By means of a direct link to the document library (Docuthek), you can receive further information about your selected product.

You do not need to install any software on your computer.

The available software and documents are checked for viruses.

#### Help for using the Kromschröder PartDetectiv

Detailed instructions for use of Part Detective using online help.

Upon request, you can receive information about the product in the Docuthek.