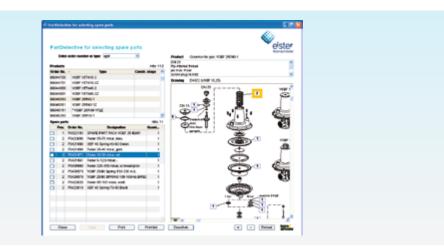

## Application

The Elster Kromschröder PartDetective is an extensive database that enables users to call up all Kromschröder spare parts and their order numbers and to use them to compile orders or inquiries.

The Search function allows you to search specifically for particular products or spare parts. The more detailed the search terms, the more precise the result. The spare parts list and spare parts drawing can be printed out for any selected product. Any parts that are highlighted can be copied for use in Word/Excel or e-mail.