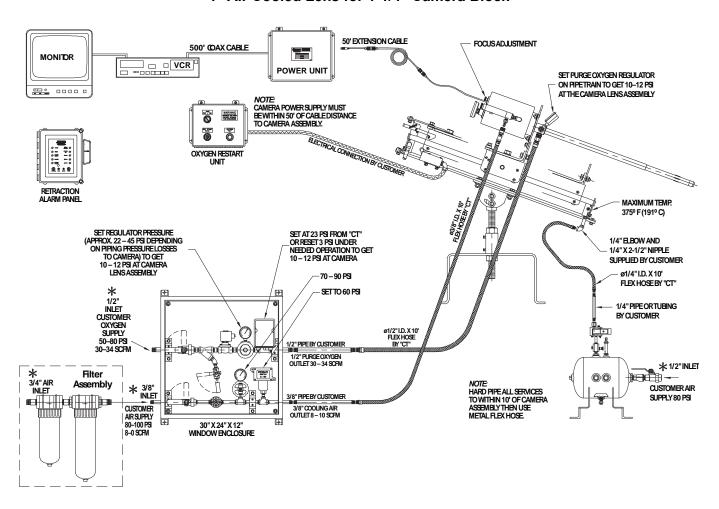

|
| Monitor                                                          | 12 inch - black and white       |                                                |
|                                                                  | 13 inch - color                 |                                                |
|                                                                  | Optional larger sizes available |                                                |
| DVD Recorder                                                     | Time lapse video recording      |                                                |



#### **System Layout**

#### 1" Oxygen Cooled Lens with Refractory Sleeve for 3" Camera Block





#### **System Layout**

#### 1" Air Cooled Lens for 1-1/4" Camera Block





## **Dimensions and Specifications Common to Both Systems**