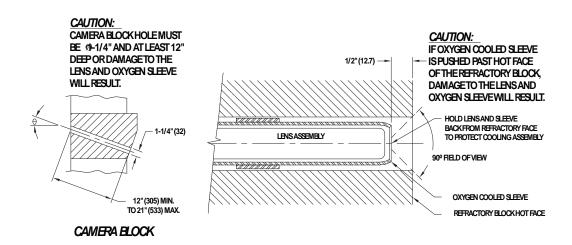

|
| Monitor                                                          | 12 inch - black and white       |                                                |
|                                                                  | 13 inch - color                 |                                                |
|                                                                  | Optional larger sizes available |                                                |
| DVD Recorder                                                     | Time lapse video recording      |                                                |



#### **System Layout**

#### 1" Oxygen Cooled Lens with Refractory Sleeve for 3" Camera Block





#### **System Layout**

#### 1" Air Cooled Lens for 1-1/4" Camera Block





## **Dimensions and Specifications Common to Both Systems**