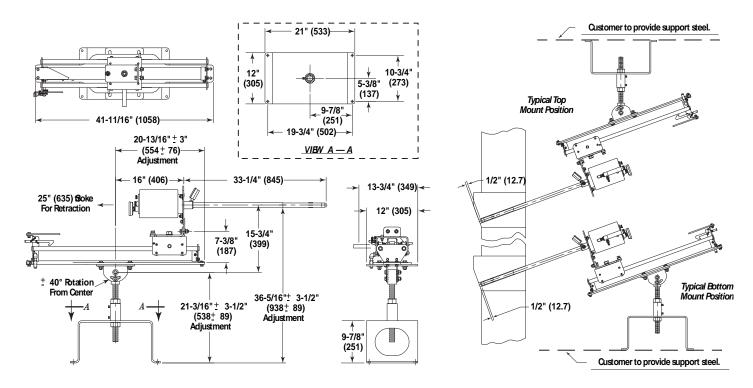

| 12 inch - black and white       |                                                |
|                                                                  | 13 inch - color                 |                                                |
|                                                                  | Optional larger sizes available |                                                |
| DVD Recorder                                                     | Time lapse video recording      |                                                |



#### **System Layout**

#### 1" Oxygen Cooled Lens with Refractory Sleeve for 3" Camera Block





#### **System Layout**

#### 1" Air Cooled Lens for 1-1/4" Camera Block





## **Dimensions and Specifications Common to Both Systems**