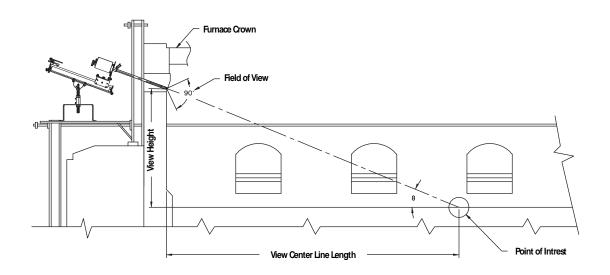

| 12 inch - black and white       |                                                |
|                                                                  | 13 inch - color                 |                                                |
|                                                                  | Optional larger sizes available |                                                |
| DVD Recorder                                                     | Time lapse video recording      |                                                |



#### **System Layout**

#### 1" Oxygen Cooled Lens with Refractory Sleeve for 3" Camera Block





#### **System Layout**

#### 1" Air Cooled Lens for 1-1/4" Camera Block





## **Dimensions and Specifications Common to Both Systems**