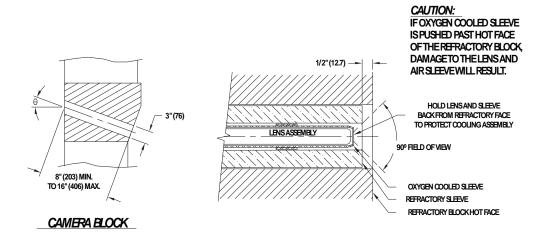

| CCIR - black and white          |                                                |
| Monitor                                                          | 12 inch - black and white       |                                                |
|                                                                  | 13 inch - color                 |                                                |
|                                                                  | Optional larger sizes available |                                                |
| DVD Recorder                                                     | Time lapse video recording      |                                                |



#### **System Layout**

#### 1" Oxygen Cooled Lens with Refractory Sleeve for 3" Camera Block





#### **System Layout**

#### 1" Air Cooled Lens for 1-1/4" Camera Block





## **Dimensions and Specifications Common to Both Systems**