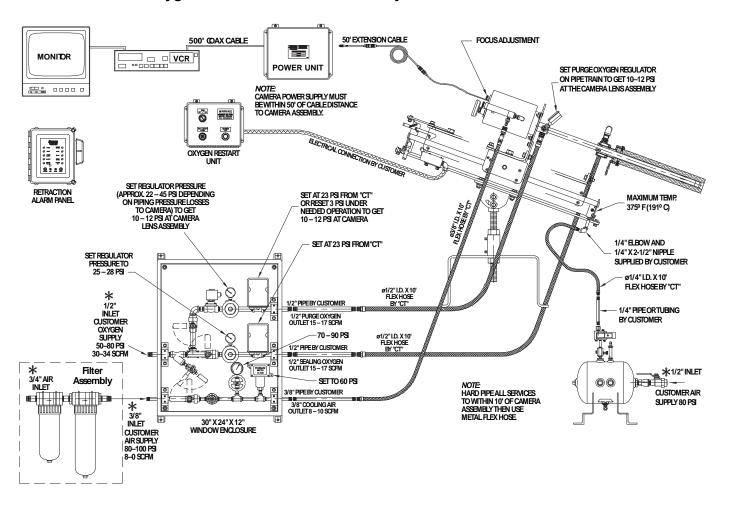

#### **System Layout**

#### 1" Oxygen Cooled Lens with Refractory Sleeve for 3" Camera Block