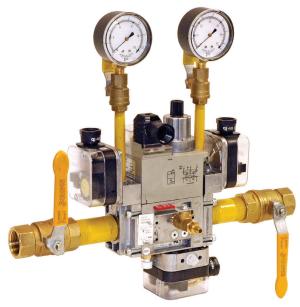

The Eclipse Standard Valve Train Segments are designed to install faster, operate safer and deliver proven reliability for global applications. Eclipse Standard Valve Train Segments are offered in the NFPA series with UL, CSA and FM approved components or in the EN 746-2 series utilizing CE marked components.

## These segments include:

- Double safety shut off valves
- High and low gas pressure switches
- Permanent and ready means for leak testing
- Inlet and outlet manual isolation valves
- Connection ports with isolation valves for pressure measurements
- Note: Pressure gauges on all valve train segments are shown for reference and must be ordered separately