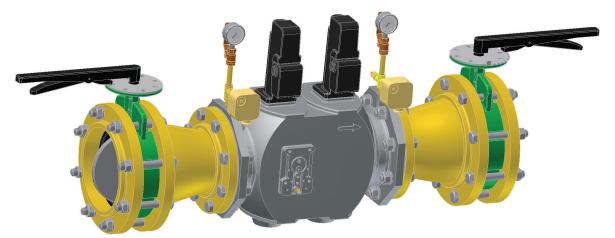

## These segments include:

- Double safety shut off valves
- High and low gas pressure switches
- Permanent and ready means for leak testing
- Inlet and outlet manual isolation valves
- Connection ports with isolation valves for pressure measurements
- Note: Pressure gauges on all valve train segments are shown for reference and must be ordered separately