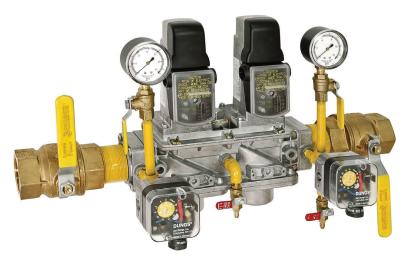

The Eclipse Standard Valve Train Segments are designed to install faster, operate safer and deliver proven reliability for global applications. Eclipse Standard Valve Train Segments are offered in the NFPA series with UL, CSA and FM approved components or in the EN 746-2 series utilizing CE marked components.

## These segments include:

- Double safety shut off valves
- High and low gas pressure switches
- Permanent and ready means for leak testing
- Inlet and outlet manual isolation valves
- Connection ports with isolation valves for pressure measurements
- Note: Pressure gauges on all valve train segments are shown for reference and must be ordered separately