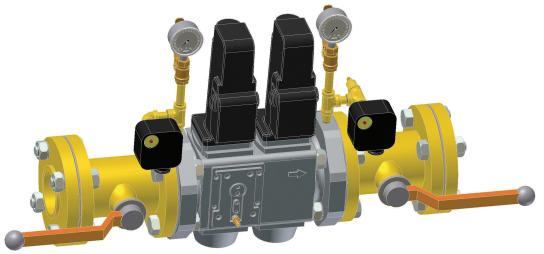

The Eclipse Standard Valve Train Segments are designed to install faster, operate safer and deliver proven reliability for global applications. Eclipse Standard Valve Train Segments are offered in the NFPA series with UL, CSA and FM approved components or in the EN 746-2 series utilizing CE marked components.

## These segments include:

- Double safety shut off valves
- High and low gas pressure switches
- Permanent and ready means for leak testing
- Inlet and outlet manual isolation valves
- Connection ports with isolation valves for pressure measurements
- Note: Pressure gauges on all valve train segments are shown for reference and must be ordered separately