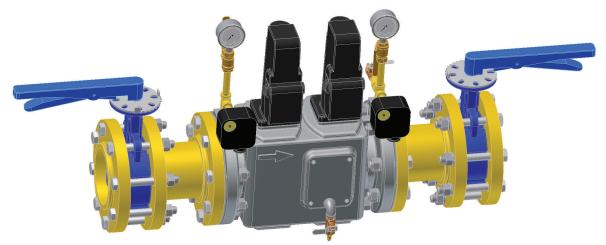

The Eclipse Standard Valve Train Segments are designed to install faster, operate safer and deliver proven reliability for global applications. Eclipse Standard Valve Train Segments are offered in the NFPA series with UL, CSA and FM approved components or in the EN 746-2 series utilizing CE marked components.

## These segments include:

- Double safety shut off valves
- High and low gas pressure switches
- Permanent and ready means for leak testing
- Inlet and outlet manual isolation valves
- Connection ports with isolation valves for pressure measurements
- Note: Pressure gauges on all valve train segments are shown for reference and must be ordered separately