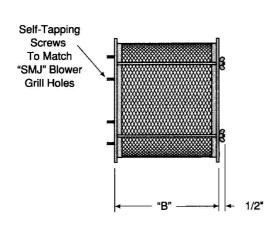

## **Specifications**

| Catalog<br>Number      | Assembly<br>Number | Maximum<br>Capacity<br>CFH | Blower<br>Inlet<br>Size | Dimensions<br>In Inches |                  | Element<br>Part |
|------------------------|--------------------|----------------------------|-------------------------|-------------------------|------------------|-----------------|
|                        |                    |                            |                         | A                       | В                | Number          |
| 20 AFAJ-S<br>20 AFAJ-M | 202819<br>202820   | 20,000<br>20,000           | 4"<br>6"                |                         | 7-1/2<br>7-1/2   | 12936<br>12936  |
| 28 AFAJ-S<br>28 AFAJ-M | 202821<br>202822   | 28,000<br>28,000           | 4"<br>6"                | 13-3/16<br>13-3/16      | 10-1/2<br>10-1/2 | 14639<br>14639  |
| 42 AFAJ                | 202823             | 42,000                     | 6" & 8"                 | 14-7/8                  | 14-1/2           | 14640           |