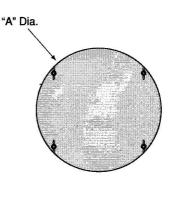

## **Specifications**

| Catalog<br>Number      | Assembly<br>Number | Maximum<br>Capacity<br>CFH | Blower<br>Inlet<br>Size | Dimensions<br>In Inches |                  | Element<br>Part |
|------------------------|--------------------|----------------------------|-------------------------|-------------------------|------------------|-----------------|
|                        |                    |                            |                         | A                       | В                | Number          |
| 20 AFAJ-S<br>20 AFAJ-M | 202819<br>202820   | 20,000<br>20,000           | 4"<br>6"                |                         | 7-1/2<br>7-1/2   | 12936<br>12936  |
| 28 AFAJ-S<br>28 AFAJ-M | 202821<br>202822   | 28,000<br>28,000           | 4"<br>6"                | 13-3/16<br>13-3/16      | 10-1/2<br>10-1/2 | 14639<br>14639  |
| 42 AFAJ                | 202823             | 42,000                     | 6" & 8"                 | 14-7/8                  | 14-1/2           | 14640           |