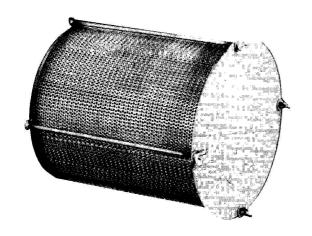

## For Blowers

Series "SMJ"

- · Filters dust and dirt from combustion air.
- Keeps blower wheels free of dirt for greatest efficiency and capacity; reduces blower, mixer, and burner maintenance.
- Mounts in place of standard grill on Eclipse SMJ blowers.
- Easy filter element replacement.