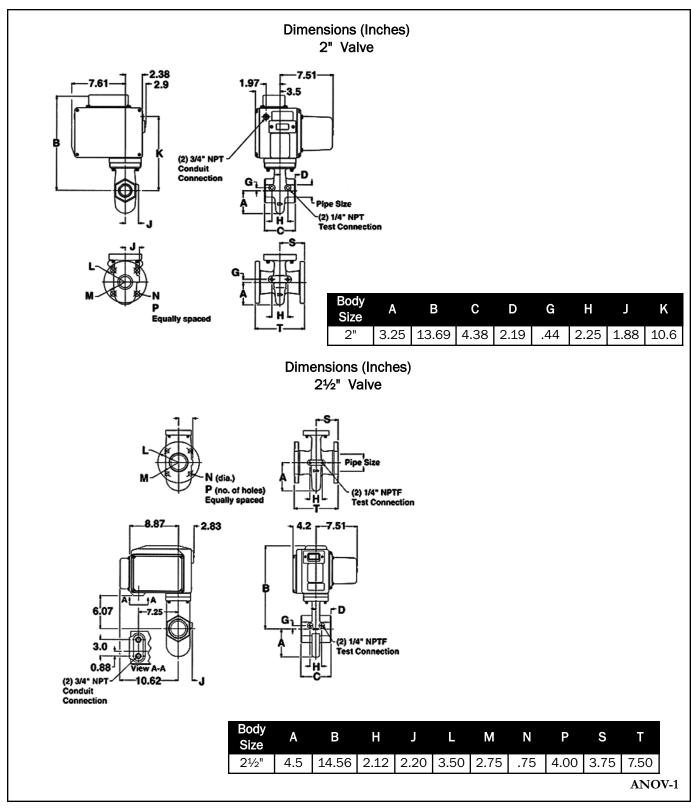

### **Automatic Vent Valves**

| Model No.          | Hauck Part<br>No. | Body<br>Size | Connection | $c_{v}$ | Maximum Inlet<br>Gas Pressure | Maximum Operating<br>Pressure Differential |
|--------------------|-------------------|--------------|------------|---------|-------------------------------|--------------------------------------------|
| STO-A-07/SMA21*    | 62149             | 3/4"         | NPT        | 20      | 125 psig                      | 125 psid                                   |
| STO-A-15/SMA21*    | 54388             | 1½"          | NPT        | 53      | 70 psig                       | 70 psid                                    |
| STO-A-20/SMA21*    | 55826             | 2"           | NPT        | 86      | 70 psig                       | 70 psid                                    |
| STO-A-CP-25/CMA21* | 60096             | 2 ½"         | NPT        | 304     | 50 psig                       | 50 psid                                    |