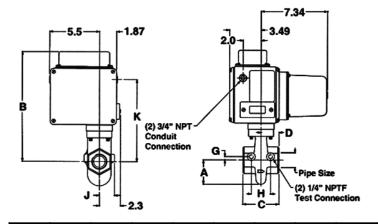

## Dimensions (Inches) 3/4" and 11/2" Valves

### 115VAC/60Hz

| Body<br>Size | Α    | В     | С    | D    | G   | Н    | J    | K    |
|--------------|------|-------|------|------|-----|------|------|------|
| 3/4"         | 2.00 | 11.19 | 3.81 | 1.90 | .78 | 1.94 | .81  | 8.11 |
| 1½"          | 2.69 | 12.22 | 4.00 | 2.00 | .38 | 2.12 | 1.68 | 9.14 |