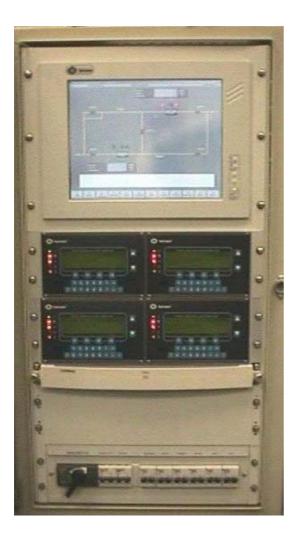

# **Easy Operation**

Computer with standard software All operation via Touch screen Keyboard or mouse only for configuration Simple for untrained operators Secure for tampering and misuse

#### System

4 run maximum Turbine or Ultrasonic Using FC 2000 flow computers 1 chromatograph Encal 2000 1 alarm/ report printer 1 SCADA Modbus slave link 1 remote support link via modem (optional)

## SuperGuard Hardware

Touch screen panel mountable station server Pentium based 3x serial ports 1x parallel centronics 2x USB ports 1x Ethernet port Optional engineering keyboard and mouse