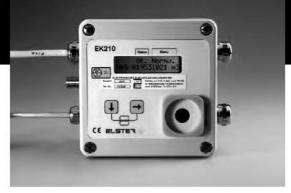

# EK210

#### 应用场合

体积修正仪EK-210用于贸易计量。

#### 简述:

K-210由一块CPU主板,內置压力 传感器和Pt-500温度传感器组成。

#### 操作:

所有实际值,参数和最新的标况 流量值数据能够通过2个键进行 操作看到,同时参数也可以通过 这2个键更改。

通过使用操作可以很容易地查看 到所需数据。

所有数据可以在相关部分显示。

#### 版本

体积修正仪EK-210可以安装在墙上 或直接安装在计量仪表上。在墙装 时,壳体将被固定在螺纹孔上。当 装在表体上时,支撑架是需要的。